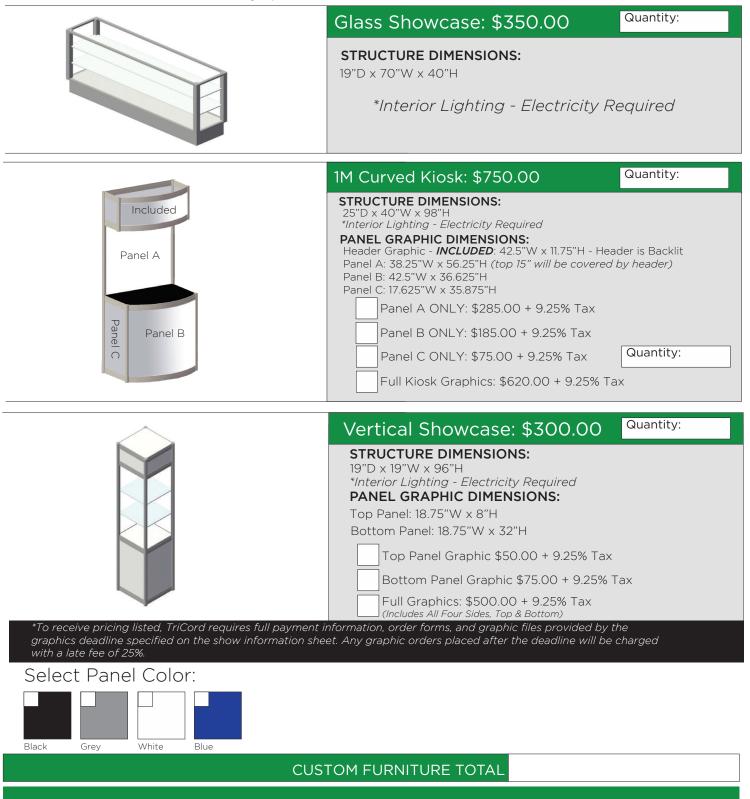

### Company Name

Booth #

\*All Counters come with locking doors. Option to add graphics is for the front panel. There is a 9.25% tax added to all graphic costs.

|                                                                                                                            | Pedestal: \$200.00                                                                                                                              | Quantity:     |  |  |  |
|----------------------------------------------------------------------------------------------------------------------------|-------------------------------------------------------------------------------------------------------------------------------------------------|---------------|--|--|--|
|                                                                                                                            | STRUCTURE DIMENSIONS:<br>19"D x 19"W x 40"H                                                                                                     |               |  |  |  |
|                                                                                                                            | FRONT & SIDE PANEL GRAPHIC DIME                                                                                                                 |               |  |  |  |
|                                                                                                                            | 18.75"W x 36.675"H (Front) - 18.75"W x 36.675"H (Sides)<br>Front Graphic ONLY \$75.00 + 9.25% Tax<br>Front & Side Graphics \$225.00 + 9.25% Tax |               |  |  |  |
|                                                                                                                            |                                                                                                                                                 |               |  |  |  |
|                                                                                                                            | 1M Counter: \$275.00                                                                                                                            | Quantity:     |  |  |  |
|                                                                                                                            | STRUCTURE DIMENSIONS:                                                                                                                           |               |  |  |  |
|                                                                                                                            | 19"D x 38"W x 40"H<br>FRONT & SIDE PANEL GRAPHIC DIME                                                                                           | NSIONS:       |  |  |  |
|                                                                                                                            | 38.25"W x 36.625"H (Front) - 18.75"W x 36                                                                                                       |               |  |  |  |
|                                                                                                                            | Front Graphic ONLY \$150.00 + 9.25% Tax<br>Front & Side Graphics \$300.00 + 9.25% Tax                                                           |               |  |  |  |
| <b>V</b>                                                                                                                   |                                                                                                                                                 | 5.2370 Tux    |  |  |  |
|                                                                                                                            | 1M Curved Counter: \$300                                                                                                                        | .00 Quantity: |  |  |  |
|                                                                                                                            |                                                                                                                                                 |               |  |  |  |
|                                                                                                                            | 19"D x 38"W x 40"H<br>FRONT & SIDE PANEL GRAPHIC DIMENSIONS:                                                                                    |               |  |  |  |
|                                                                                                                            | 42.5"W x 36.625"H (Front) - 18.75"W x 36.6<br>Front Graphic ONLY \$175.00 + 9.                                                                  |               |  |  |  |
|                                                                                                                            | Front & Side Graphics \$325.00 +                                                                                                                |               |  |  |  |
|                                                                                                                            | 2M Countor $f$ 725 00                                                                                                                           | Quantity:     |  |  |  |
|                                                                                                                            | 2M Counter: \$325.00                                                                                                                            |               |  |  |  |
|                                                                                                                            | <b>STRUCTURE DIMENSIONS:</b><br>19"D x 77"W x 40"H                                                                                              |               |  |  |  |
|                                                                                                                            | FRONT & SIDE PANEL GRAPHIC DIM<br>77.25"W x 36.625"H (Front) - 18.75"W x 36.                                                                    |               |  |  |  |
|                                                                                                                            | Front Graphic ONLY \$250.00 + 9.25% Tax                                                                                                         |               |  |  |  |
|                                                                                                                            | Front & Side Graphics \$400.00 + 9.25% Tax                                                                                                      |               |  |  |  |
| To receive pricing listed, TriCord requires full payment info<br>raphics deadline specified on the show information sheet. |                                                                                                                                                 |               |  |  |  |
| vith a late fee of 25%.<br>Select Panel Color:                                                                             |                                                                                                                                                 |               |  |  |  |
|                                                                                                                            |                                                                                                                                                 |               |  |  |  |
|                                                                                                                            |                                                                                                                                                 |               |  |  |  |
|                                                                                                                            | CONTINUE TO ADDITIONAL CUSTO                                                                                                                    |               |  |  |  |

CUSTOM FURNITURE TOTAL