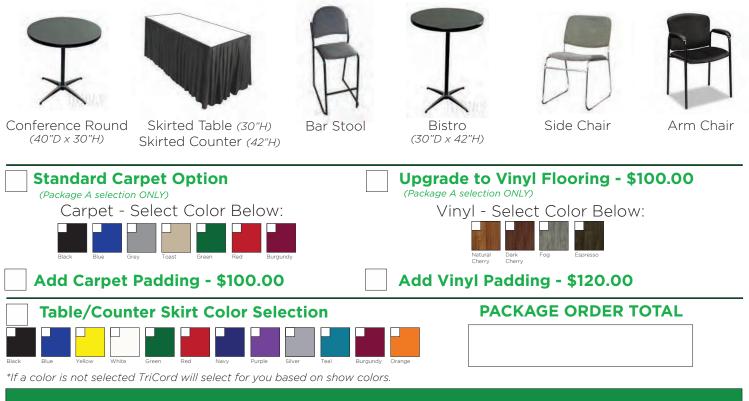

## **Furniture Form**

| Company | Name |
|---------|------|
|---------|------|

| Company Name                  |          |               | Booth #       |       |
|-------------------------------|----------|---------------|---------------|-------|
| CHAIRS                        | QUANTITY | DISCOUNT RATE | STANDARD RATE | TOTAL |
| Side Chairs                   |          | \$50.00       | \$60.00       |       |
| Padded Arm Chairs             |          | \$65.00       | \$80.00       |       |
| Padded Bar Stools             |          | \$90.00       | \$110.00      |       |
| <b>TABLES</b> (30"H x 24"W)   | QUANTITY | DISCOUNT RATE | STANDARD RATE | TOTAL |
| 4 foot Skirted Table          |          | \$100.00      | \$125.00      |       |
| 6 foot Skirted Table          |          | \$110.00      | \$135.00      |       |
| 8 foot Skirted Table          |          | \$135.00      | \$160.00      |       |
| 4 foot Unskirted Table        |          | \$85.00       | \$110.00      |       |
| 6 foot Unskirted Table        |          | \$95.00       | \$120.00      |       |
| 8 foot Unskirted Table        |          | \$120.00      | \$150.00      |       |
| <b>COUNTERS</b> (42"H x 24"W) | QUANTITY | DISCOUNT RATE | STANDARD RATE | TOTAL |
| 4 foot Skirted Counter        |          | \$120.00      | \$145.00      |       |
| 6 foot Skirted Counter        |          | \$130.00      | \$155.00      |       |
| 8 foot Skirted Counter        |          | \$155.00      | \$180.00      |       |
| 4 foot Unskirted Counter      |          | \$100.00      | \$125.00      |       |
| 6 foot Unskirted Counter      |          | \$110.00      | \$135.00      |       |
| 8 foot Unskirted Counter      |          | \$130.00      | \$160.00      |       |

### **TABLE/COUNTER SKIRT COLOR SELECTION**

Please note below - if more than one color is needed.

\*If a color is not selected TriCord will select for you based on show colors.

| TABLE RISERS (12"H x 12"W) | QUANTITY | DISCOUNT RATE | STANDARD RATE | TOTAL |
|----------------------------|----------|---------------|---------------|-------|
| 4 foot Riser               |          | \$50.00       | \$70.00       |       |
| 6 foot Riser               |          | \$60.00       | \$80.00       |       |
| 8 foot Riser               |          | \$75.00       | \$100.00      |       |

#### TABLE RISER COLOR SELECTION

Please note below - if more than one color is needed.

| ADDITIONAL FURNITURE                    | QUANTITY | DISCOUNT RATE | STANDARD RATE | TOTAL |
|-----------------------------------------|----------|---------------|---------------|-------|
| Waste Basket with Liner                 |          | \$14.00       | \$18.00       |       |
| Easel                                   |          | \$35.00       | \$45.00       |       |
| Bistro Table (30"Dx42"H)                |          | \$15000       | \$185.00      |       |
| Bistro Spandex - BLACK ONLY             |          | \$40.00       | \$50.00       |       |
| Round Conference Table (40"Dx30"H)      |          | \$150.00      | \$185.00      |       |
| Poster Board (4'Wx8'H Velcro Tackboard) |          | \$110.00      | \$135.00      |       |
| Bag Tree                                |          | \$55.00       | \$70.00       |       |
| 5 - Panel Literature Rack               |          | \$90.00       | \$110.00      |       |
| 4th Side Table Skirt/Drape Color Change |          | \$30.00       | \$40.00       |       |
| *select color above on table skirts     |          |               |               |       |